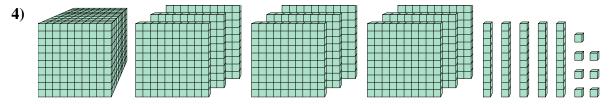

## Solve each problem.

What digit is in the ones place in the number above?

What digit is in the tens place in the number above?

What digit is in the ones place in the number above?

What digit is in the thousands place in the number above?

What digit is in the hundreds place in the number above?

What digit is in the tens place in the number above?

1. \_\_\_\_\_

2.

3.

4.

5.

6. \_\_\_\_\_

## **Answers**

1. 5

0

**5** 

. \_\_1

<sub>5.</sub> **7** 

6. \_\_\_\_3

What digit is in the ones place in the number above?