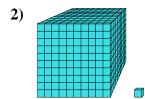

## **Answers**

1. 5

0

**5** 

. \_\_1

<sub>5.</sub> **7** 

6. \_\_\_\_3

What digit is in the ones place in the number above?

What digit is in the tens place in the number above?

What digit is in the ones place in the number above?

What digit is in the thousands place in the number above?

What digit is in the hundreds place in the number above?