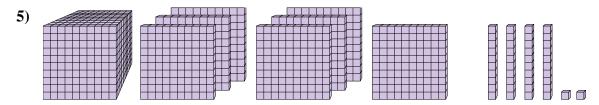

## Solve each problem.

What digit is in the ones place in the number above?

What digit is in the tens place in the number above?

What digit is in the ones place in the number above?

What digit is in the thousands place in the number above?

What digit is in the hundreds place in the number above?

What digit is in the tens place in the number above?

1. \_\_\_\_\_

2.

3.

4.

5.

6. \_\_\_\_\_

## **Answers**

1. 5

0

**5** 

. \_\_1

<sub>5.</sub> **7** 

6. \_\_\_\_3

What digit is in the ones place in the number above?