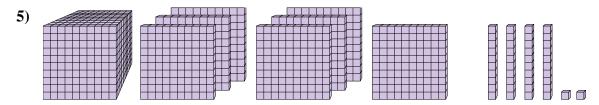

What digit is in the tens place in the number above?

What digit is in the ones place in the number above?

What digit is in the thousands place in the number above?

What digit is in the hundreds place in the number above?

What digit is in the tens place in the number above?