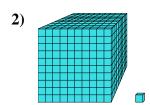

## **Answers**

1. 5

0

**5** 

. \_\_1

<sub>5.</sub> **7** 

6. \_\_\_\_3

What digit is in the ones place in the number above?