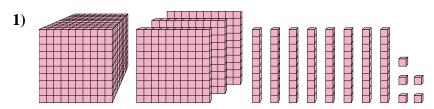

## Solve each problem.

What digit is in the ones place in the number above?

What digit is in the tens place in the number above?

What digit is in the ones place in the number above?

What digit is in the thousands place in the number above?

What digit is in the hundreds place in the number above?

What digit is in the tens place in the number above?

1. \_\_\_\_\_

2.

3.

4.

5.

6. \_\_\_\_\_

## **Answers**

1. 5

0

**5** 

. \_\_1

<sub>5.</sub> **7** 

6. \_\_\_\_3

What digit is in the ones place in the number above?