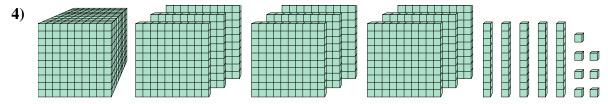

## Solve each problem.



What digit is in the ones place in the number above?



What digit is in the tens place in the number above?



What digit is in the ones place in the number above?



What digit is in the thousands place in the number above?



What digit is in the hundreds place in the number above?



What digit is in the tens place in the number above?

1. \_\_\_\_\_

2.

3.

4.

5.

6. \_\_\_\_\_

## **Answers**

1. 5

0

**5** 

. \_\_1

<sub>5.</sub> **7** 

6. \_\_\_\_3

What digit is in the ones place in the number above?



What digit is in the tens place in the number above?



What digit is in the ones place in the number above?



What digit is in the thousands place in the number above?



What digit is in the hundreds place in the number above?



What digit is in the tens place in the number above?