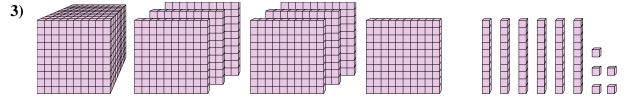

What digit is in the tens place in the number above?

What digit is in the ones place in the number above?

What digit is in the thousands place in the number above?

What digit is in the hundreds place in the number above?

What digit is in the tens place in the number above?