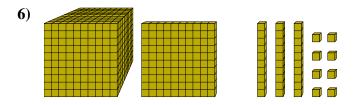

What digit is in the tens place in the number above?

What digit is in the ones place in the number above?

What digit is in the thousands place in the number above?

What digit is in the hundreds place in the number above?

What digit is in the tens place in the number above?