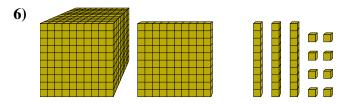

## **Answers**

1. 5

0

**5** 

. \_\_1

<sub>5.</sub> **7** 

6. \_\_\_\_3

What digit is in the ones place in the number above?