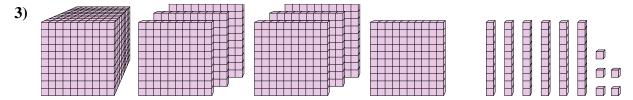

## Solve each problem.

What digit is in the ones place in the number above?

What digit is in the tens place in the number above?

What digit is in the ones place in the number above?

What digit is in the thousands place in the number above?

What digit is in the hundreds place in the number above?

What digit is in the tens place in the number above?

1. \_\_\_\_\_

2.

3.

4.

5.

6. \_\_\_\_\_